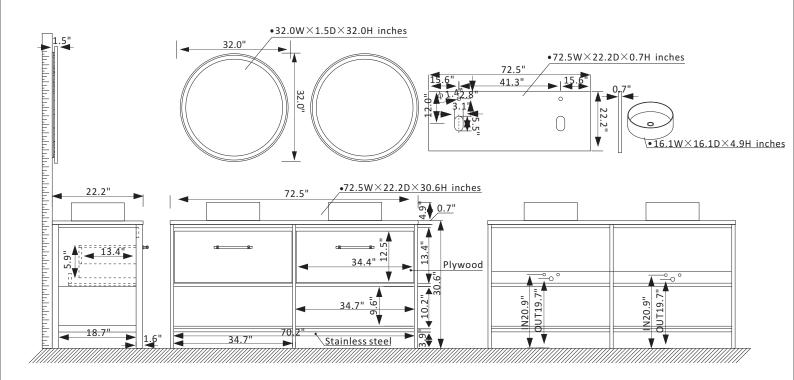

## Vinnova Murcia Vanity Collection

## 701372G-SO-GW

## Features

Brushed Gold Stainless Steel Frame with plywood construction ensure supreme sturdiness.

Available in Suleiman Oak finish to complement your contemporary décor.

White composite grain stone countertop for a clean, elegant look.

Modern, ceramic vessel sink with overflow opening included.

2 soft-close drawers with plenty of storage for all your toiletries.

Brushed Gold finish hardware for a touch of style and contrast.

Spacious open shelf below is perfect for towels or decorative items.

Double matching LED mirrors coordinates perfectly with vanity.

Pre-drilled and designed for easy plumbing and faucet installation.

\* Does not include faucet, drain assembly, P-trap, or backsplash.